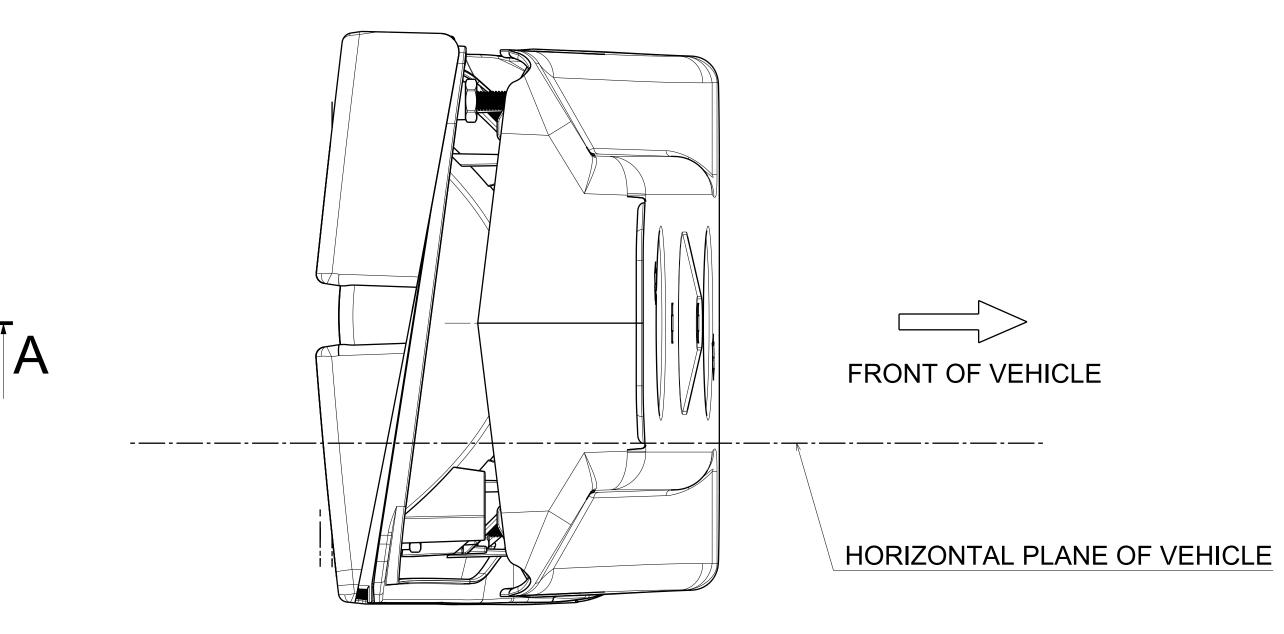

HORIZONTAL PLANE OF VEHICLE AXIS OF REFERENCE

NOTE:

**SECTION B-B** 

**SIDE VIEW** 

1. THIS DRAWING SHALL BE APPLIED FOR LEFT HAND AND RIGHT HAND IS SYMMETRIC 2. OUTER LENS IS FIXED WITH REFLECTOR BY VIBRATION WELDING