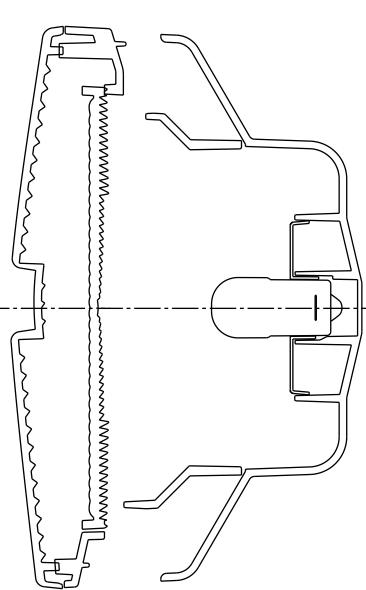

HORIZONTAL PLANE OF VEHICLE AXIS OF REFERENCE

NOTE:

**SECTION B-B** 

**SIDE VIEW** 

1. THIS DRAWING SHALL BE APPLIED FOR LEFT HAND AND RIGHT HAND IS SYMMETRIC 2. OUTER LENS IS FIXED WITH REFLECTOR BY VIBRATION WELDING