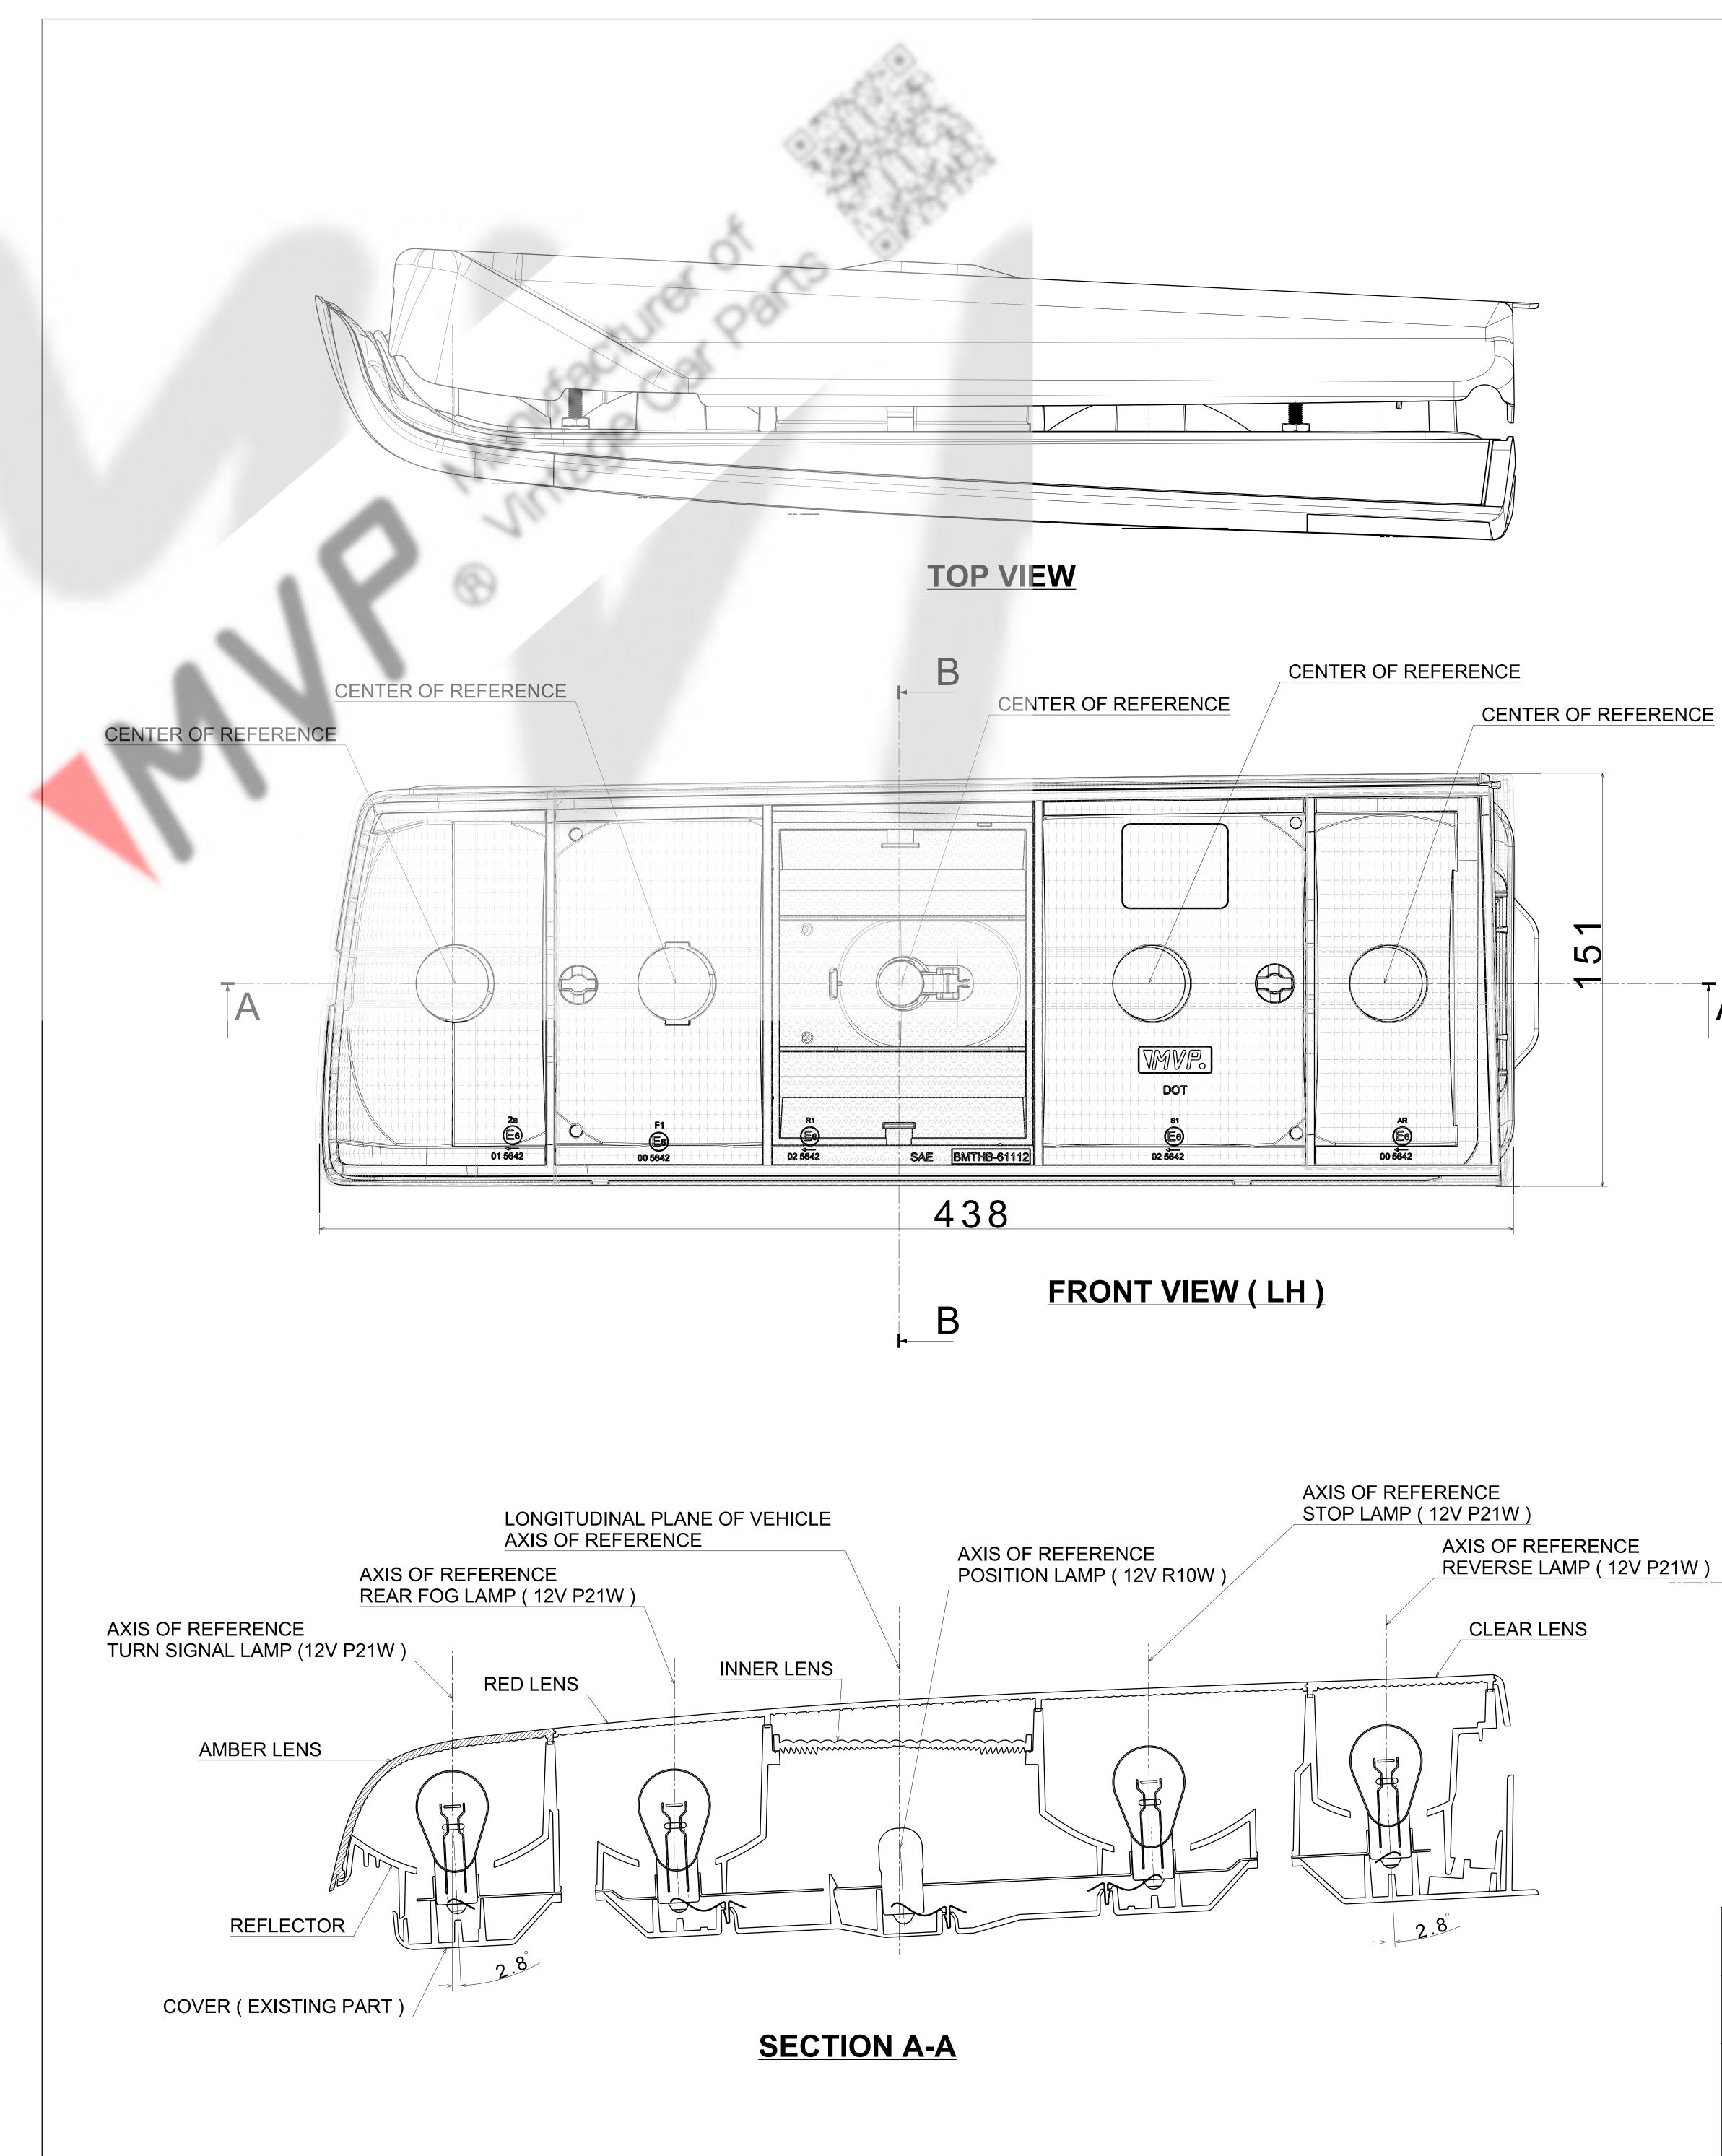

| DRAWINGS                |            |  |  |  |
|-------------------------|------------|--|--|--|
| Reference               | Version    |  |  |  |
| E30-1 REAR COMBINE LAMP | 2025.01.10 |  |  |  |

(Null below)

|                                    |    |                     |                         |          |             |            | 1:1        |
|------------------------------------|----|---------------------|-------------------------|----------|-------------|------------|------------|
| FIG                                | NO | CUSTOMER<br>PART NO | PART NO                 | PART NAM | 1E MATERIAL | R L<br>QTY | SCALE      |
| YU-HUANG<br>AUTOLAMP<br>ENTERPRICE |    | APPR                |                         | CHECKED  |             | UNIT       | mm         |
|                                    |    | DGN BY              |                         | DWG BY   |             | DATE       | 2025.01.10 |
|                                    |    | PART NAME           | E30-1 REAR COMBINE LAMP |          |             | DWG NO     |            |

HORIZONTAL PLANE OF VEHICLE AXIS OF REFERENCE

NOTE:

**SECTION B-B** 

**SIDE VIEW** 

1. THIS DRAWING SHALL BE APPLIED FOR LEFT HAND AND RIGHT HAND IS SYMMETRIC 2. OUTER LENS IS FIXED WITH REFLECTOR BY VIBRATION WELDING