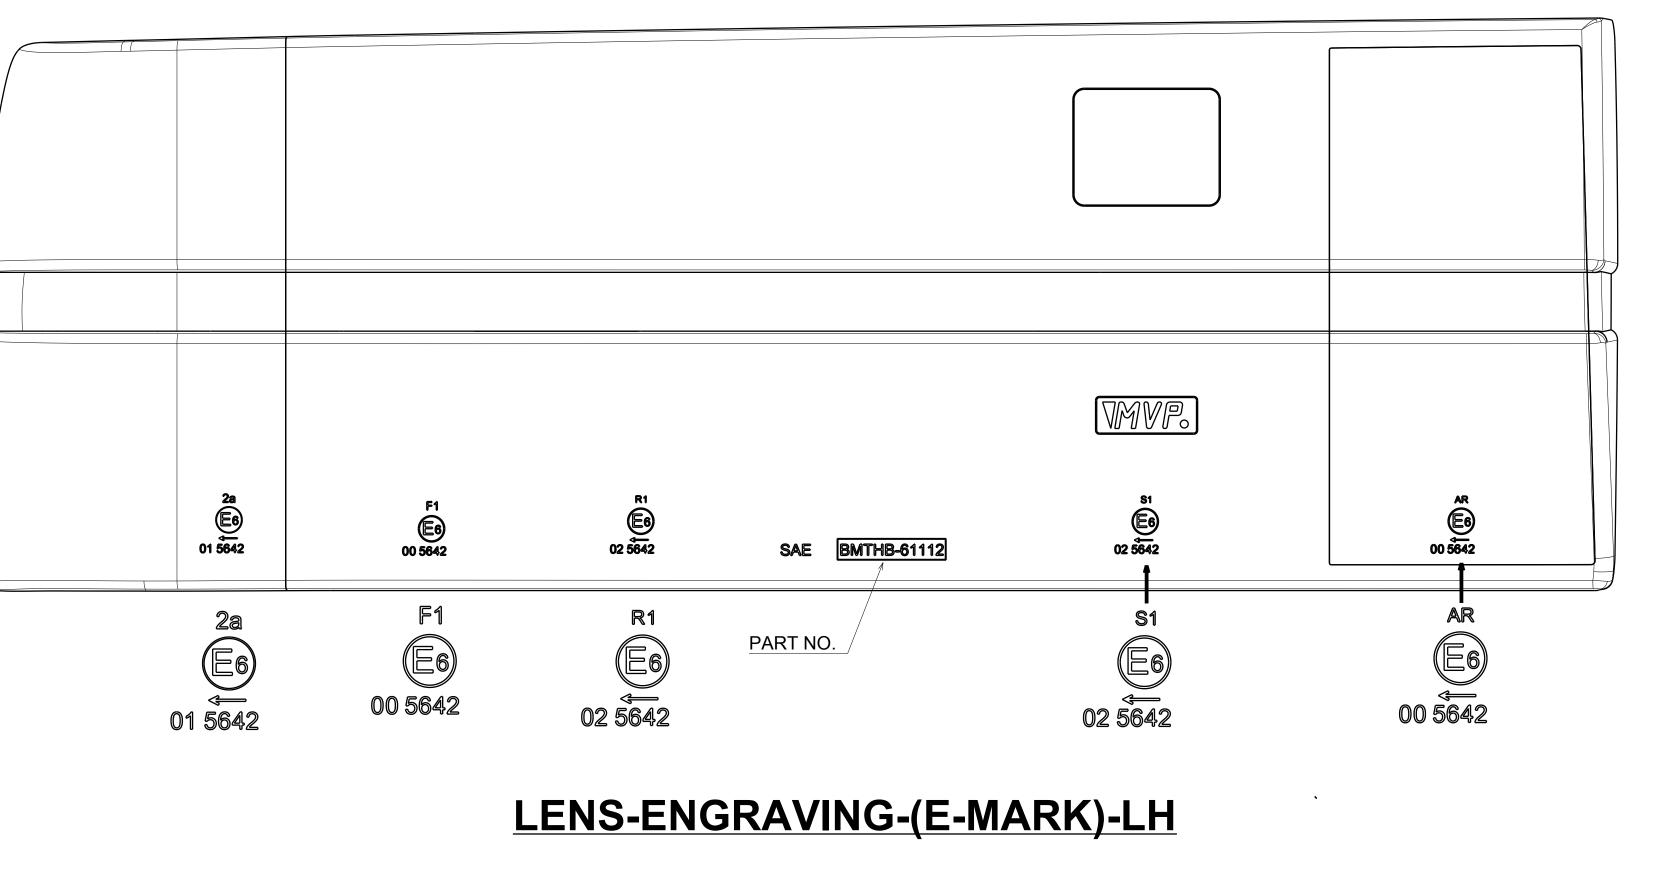

**SPECIFICATIONS** 

Function-Application-class category lamp and colour

| Trade name or mark                             |                | MVP.                        |                       |                       |                                  |                                 |  |  |
|------------------------------------------------|----------------|-----------------------------|-----------------------|-----------------------|----------------------------------|---------------------------------|--|--|
| Function                                       |                | Rear Direction<br>Indicator | Rear Position<br>Lamp | Stop Lamp             | Reversing<br>Lamp <sup>(1)</sup> | Rear Fog<br>Lamp <sup>(1)</sup> |  |  |
| ECE Regulation                                 |                | 6-01<br>Supplement 29       | 7-02<br>Supplement 27 | 7-02<br>Supplement 27 | 23-00<br>Supplement 22           | 38-00<br>Supplement 19          |  |  |
| Class                                          |                | -                           | -                     | -                     | -                                | -                               |  |  |
| Category                                       |                | 2a                          | R1                    | S1                    | -                                | F1                              |  |  |
| Number, category and kind<br>of lamp source(s) |                | $P21W \times 1$             | $R10W \times 1$       | $P21W \times 1$       | $P21W \times 1$                  | $P21W \times 1$                 |  |  |
| Voltage and wattage                            |                | 12 V, 21 W                  | 12 V, 10 W            | 12 V, 21 W            | 12 V, 21 W                       | 12 V, 21 W                      |  |  |
| Electronic light source<br>control gear        |                |                             |                       |                       |                                  |                                 |  |  |
| - Being part of the lamp                       |                | -                           | -                     | -                     | -                                | -                               |  |  |
| - Being not part of the lamp                   |                | -                           | -                     | -                     | -                                | 1.0                             |  |  |
| Lens                                           | Outer          | Amber                       | Red                   | Red                   | Clear                            | Red                             |  |  |
|                                                | Filter (Inner) | -                           | Red                   | -                     | -                                |                                 |  |  |
| Colour of light emitted                        |                | Amber                       | Red                   | Red                   | White                            | Red                             |  |  |
| Application Vehicle                            |                | BMW E30 1982                |                       |                       |                                  |                                 |  |  |

### MARKING

| Marking                                   | Location |             |  |  |
|-------------------------------------------|----------|-------------|--|--|
| Trade name or mark                        | MVP.     | See drawing |  |  |
| Approval marks                            | 5642     | See drawing |  |  |
| LED module code                           | -        | -           |  |  |
| Electronic light source control gear code | -        | -           |  |  |

| DRAWINGS                |            |  |  |  |
|-------------------------|------------|--|--|--|
| Reference               | Version    |  |  |  |
| E30-1 REAR COMBINE LAMP | 2025.01.10 |  |  |  |

(Null below)